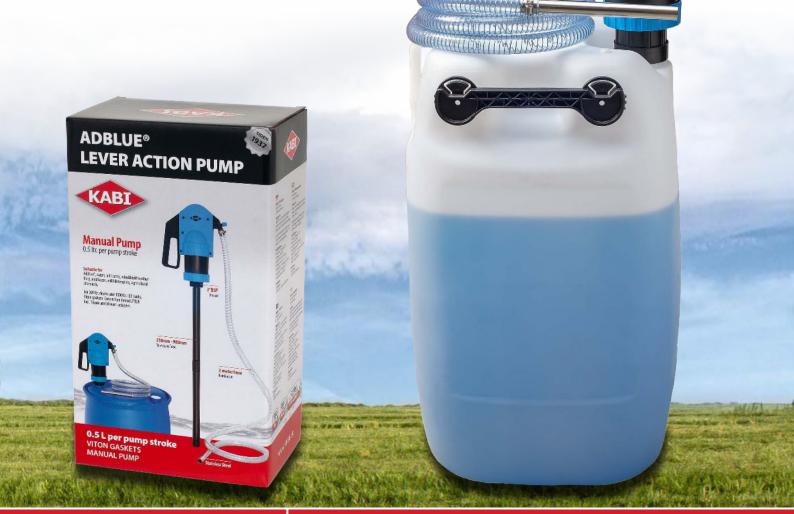

## **Hand pump**

The pump comes with a telescopic tube that fits a 60 ltr. Plastic can, 200 ltr. Drum and 1000 ltr. IBC tank. 3 supplied adapters ensure that the pump can be connected to all types of containers. The pump is equipped with 2 mtr. reinforced hose and ø19mm outlet pipe. Delievers approx. 0.5 liters per stroke.

## **KABI 40174A HAND PUMP**

ARTICLE NO. 40174A

**CAPACITY** 0.5 ltr. per stroke

**OUTLET TUBE** Ø19 mm stainless steel

**HOSE** 2 mtr. reinforced **EAN CODE** 5708891138349

## **SUITABLE LIQUIDS**

AdBlue®, water, anti-freeze, windshield washer fluid, lubricants, agricultural chemicals and mild detergents.